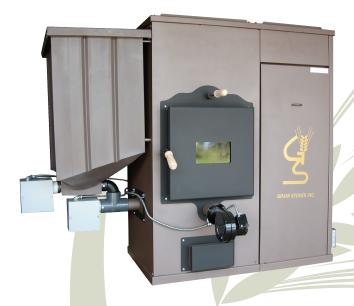

## Maxi Comfort Biomass Furnace

## For Use with Chimney · Dual Auger

## FEATURES and BENEFITS

- Now burn Corn, Wheat, Rye or Wood Pellets in one device, giving flexibility and choice of best cost fuel.
- •110,000 BTU output can heat up to 3,500 sq. ft.
- Removable Wood Pellet Insert for quick change to Grain Fuel.
- Thermostat Controlled or use the Maxi Comfort in manual mode for large open area heating such as workshops.
- High quality Heavy Gauge Steel provides excellent heat retention while ensuring quiet operation and extended life.
- Self Cleaning design means all you have to do is empty the ash pan every 2 weeks on average.
- Enlarged ducting connections reduce static pressure and allow easy connection to existing duct work.
- Front Mounted Heat Exchanger Cleaning Mechanism always keeps the heat exchanger clean and efficient.
- Design improvements now rate the Maxi Comfort Biomass Furnace at above 84% efficiency.

- Increased efficiency allows the Maxi Comfort Furnace to be eligible for government grants.
- Firepot retains heat and increases efficiency. Firepot has a 3 year warranty.
- Powered Vent eliminates the need for an expensive chimney.
- Battery back up insures venting of exhaust gases in the event of a power failure.
- 200 lb. Hopper Capacity for longer burn time. Equivalent to 4 bushels.
- Exclusive Dual Auger Design eliminates burn back smoke issues and provides a fuel break for safety.
- 5 Position Temperature Range Setting for smooth heat delivery and maximum comfort.
- Grain and Wood Pellets used in the Maxi Comfort are renewable Carbon Neutral Fuels.
- Biodegradable residual of Grain and Wood Pellet Ash are recommended as an excellent fertilizer.